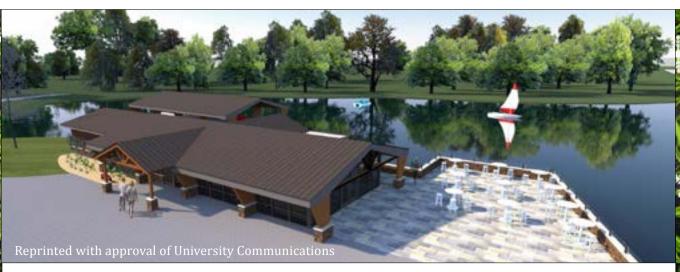

## Ralph E. Becker Pavilion Coming to Campus Lake!

SIU announced on December 8 that the Boat Dock pavilion at Campus Lake will be renovated due to the gracious contribution of Mr. Ralph Becker, SIU Alumnus.

The pavilion will have an enclosed classroom, new and added lighting, a paved patio, reinforced walls and support to the lake, renovated bathrooms, and facilities for events at the site of the current Boat Dock pavilion.

Construction will start in early 2017 and last throughout most of the year. We are targeting a grand opening sometime in 2017! The classroom will house many special events and classes for SIU students and campus organizations. The community will also have the availability to use the facility for meetings, events, trainings, etc.