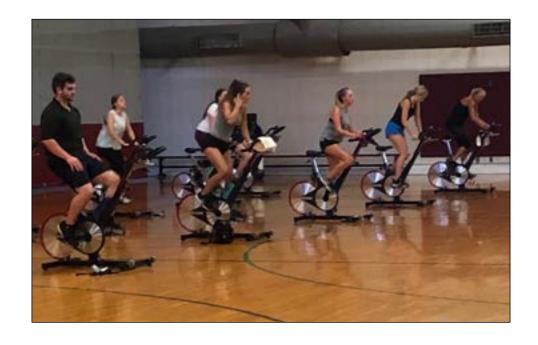

# **GROUP FITNESS CLASSES ARE IN-PERSON AND ON-LINE**

This semester the Fitness Department is working hard to bring both in-person and virtual classes for your preference. Classes this semester range from Cycle, Yoga, WERQ, Zumba to total body work outs and strength work outs. To check out the FREE Group Fitness Schedule, go to